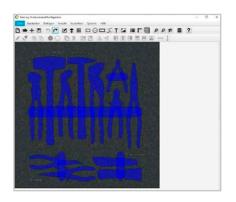

### **SHADOWBOARD-DESIGNER:**

Design it yourself! The NeoLog software solution makes you the designer of your specific design at anytime: fast, easy, reliable.

A little instruction is all it takes – and you are the designer!

### THREE STEPS TO YOUR CUSTOM SHADOWBOARD:

1. Lay your tools in the desired arrangement on the scanner. Take a photo with the calibrated camera as supplied. Then send your data to the NeoLog customer centre.

2. The board design is then fine-crafted for you: Recessed grips, shapes and texts are arranged and sent to you as a drawing for approval.

3. Once approved, your board design is produced immediately on state-of-the-art milling equipment and laser stations.