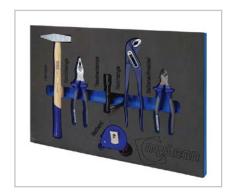

# Shadowboards – clean, safe, smart, chic

Never lose a tool again – put an end to mess – no more wasted time.

Your work place in perfect order, every move spot-on, every tool in its place – yours, because you decide how Shadowboard is organised.

Tools and workpieces are always at hand. The perfect fit for your needs, for your moves. Ergonomic, structured, bespoke. And the price is ideal, because Shadowboards are almost indestructible and always deliver what professionals need: Low costs, more efficiency at the workplace, the safe availability of all work materials.

### MATERIAL, THICKNESS AND COLOURS:

Shadowboards are made exclusively of high-quality materials of the customer's choice. Each foam tray is CNC-milled and accommodates tools of different thickness to perfection. Crafted recessed grips makes them easy to remove.