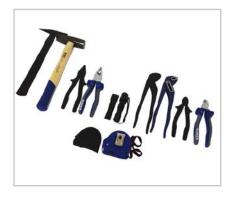

### THREE STEPS TO YOUR CUSTOM SHADOWBOARD:

1. Lay your tools in the desired arrangement on the scanner. Take a photo with the calibrated camera as supplied. Then send your data to the NeoLog customer centre.